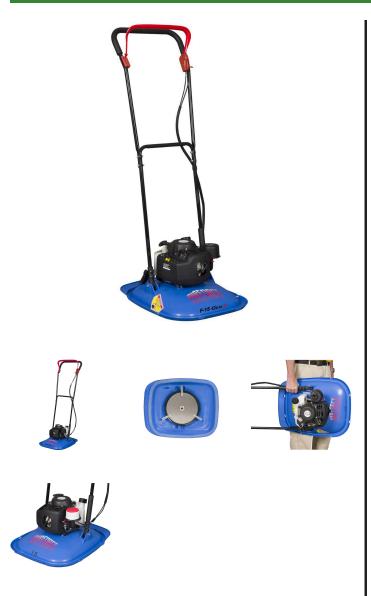

## Air Force F-15 Gen 3 Hover Mower with **Stainless Steel Blades**

RAF-15G3-SS

## Details

The Air Force F-15 Gen 3 Hover Mower with 15in wide cut, features a powerful JN-60 60cc 2-stroke engine with a double tall air filter and vertical intake for cleaner air flowing through the engine and less maintenance. A larger fuel tank and strengthened pull starter gives greater longevity. The new Nylon Injected Polymer deck is flexible and 2-3 times stronger than the previous ABS deck. Enjoy increased lift, with a cutting height of 3/4in to 1-3/4in tall. If needed, the High Lift Kit is available with a cutting height of 2in -3in. Tthe deck to engine gap has been increased to promote more air flow through the mower providing increased float and cutting power. Heavy gauge steel handles with 53in reach are padded for operator comfort. The blade systems, spacers, spigot, handles and Hi-Lift Kit the same as the previous19in model. JN-60 2-stroke engine. Weight 22lb. Stainless Steel Blades. Please note: This product is restricted from air freight and will only be shipped ground freight